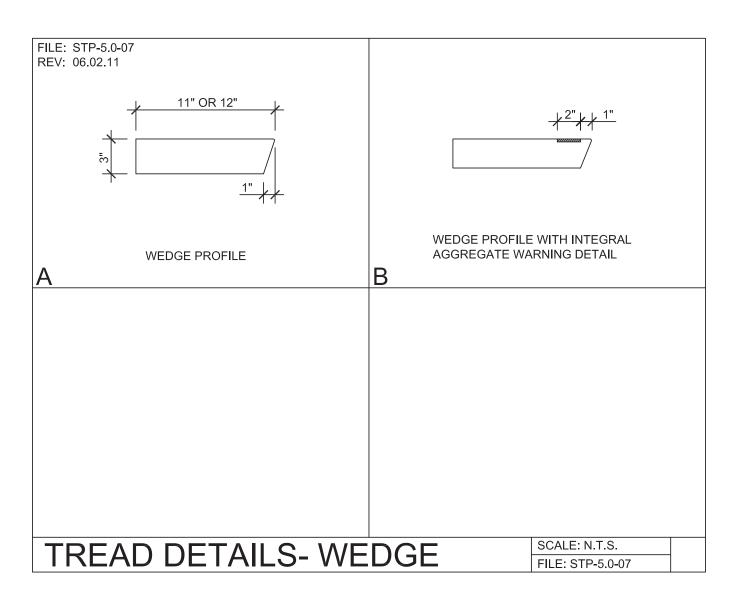

Detail

CALARC® DIVISION

Long Span Steptread System - General Details

PRECAST CONCRETE TREADS AND LANDINGS SHOWN ON PLANS SHALL BE FROM THE LONG SPAN "STEPTREAD" SYSTEM BY "STEPSTONE, INC." OF GARDENA, CA FOR STEEL CONSTRUCTION. THE MANUFACTURER IS TO SUPPLY ALL PRECAST CONCRETE "STEPTREAD" SYSTEM PARTS, FEATURING BOTTOM WELD PLATES FOR WELD-ON CONNECTIONS. ALL REINFORCING AND CONNECTION PLATES WILL BE ZINC PLATED. ONLY ITEMS NOTED AS BY "STEPSTONE, INC." WILL BE FURNISHED BY "STEPSTONE, INC." SUCH ITEMS ARE TO BE INSTALLED BY OTHERS.